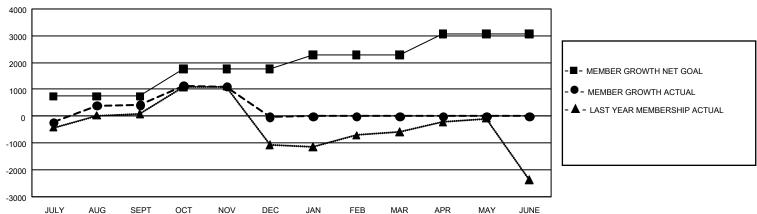

## GOALS AND ACTUAL MEMBERS CUMULATIVE

| DROPPED CLUBS: 47  |       | 366 CLUBS OF 674 ADDED 1 OR MORE | GENDER DISTRIBUTION             |                |       |
|--------------------|-------|----------------------------------|---------------------------------|----------------|-------|
|                    |       | NEW MEMBERS                      | MALE 9,514 (48.84               |                |       |
|                    |       |                                  | FEMALE                          | 9,966 (51.16%) |       |
| DROPPED MEMBERS    |       |                                  |                                 |                |       |
| DECEASED           | 28    | CLICK HERE FOR CUMULATIVE        | TOTAL FAMILY UNIT MEMBERS       |                | 4,301 |
| CLUB CANCELLED 239 |       | MEMBERSHIP DATA                  |                                 |                |       |
| OTHER              | 2,135 |                                  | FAMILY MEMBERS PAYING HALF DUES |                | 2,324 |
| TOTAL              | 2,402 |                                  |                                 |                |       |