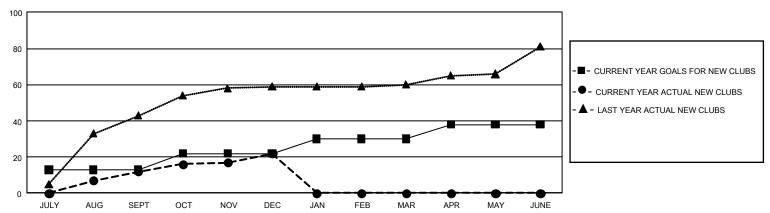

| 24            | JULY/AUG/SEPT         | 2,235                   | 1,255                   | 684                                                |  |
| OCT/NOV/DEC           | 27            | 10        | 23            | OCT/NOV/DEC           | 3,030                   | 1,289                   | 1,718                                              |  |
| JAN/FEB/MAR           | 24            | 0         | 0             | JAN/FEB/MAR           | 1,575                   | 0                       | 0                                                  |  |
| APR/MAY/JUNE          | 24            | 0         | 0             | APR/MAY/JUNE          | 2,370                   | 0                       | 0                                                  |  |

## GOALS AND ACTUAL NEW CLUBS CUMULATIVE



## GOALS AND ACTUAL MEMBERS CUMULATIVE



| DROPPED CLUBS: 47  |       | 366 CLUBS OF 674 ADDED 1 OR MORE | GENDER DISTRIBUTION             |                |       |
|--------------------|-------|----------------------------------|---------------------------------|----------------|-------|
|                    |       | NEW MEMBERS                      | MALE 9,514 (48.84               |                |       |
|                    |       |                                  | FEMALE                          | 9,966 (51.16%) |       |
| DROPPED MEMBERS    |       |                                  |                                 |                |       |
| DECEASED           | 28    | CLICK HERE FOR CUMULATIVE        | TOTAL FAMILY UNIT MEMBERS       |                | 4,301 |
| CLUB